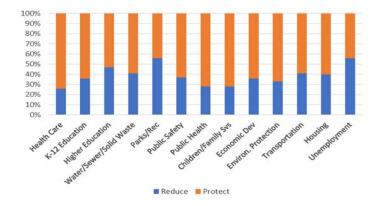

Which areas of spending would you consider reducing – and which would you protect in order to balance the state budget?