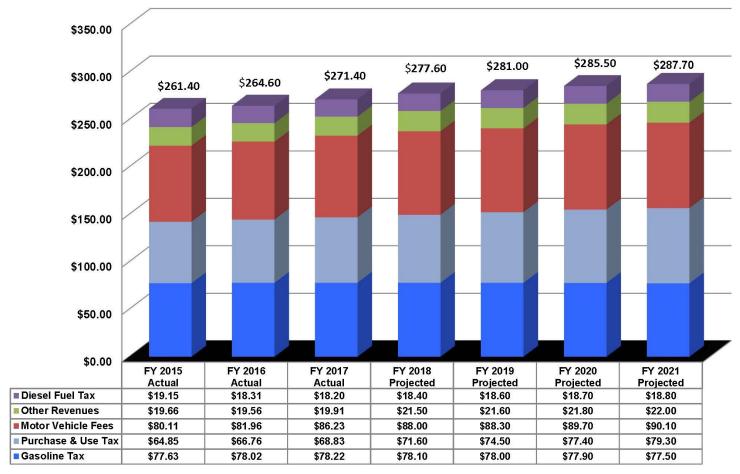

# Transportation Fund Revenue by Component

FY 2015 - FY 2021

Emergency Board January 18, 2018

(\$ Millions)