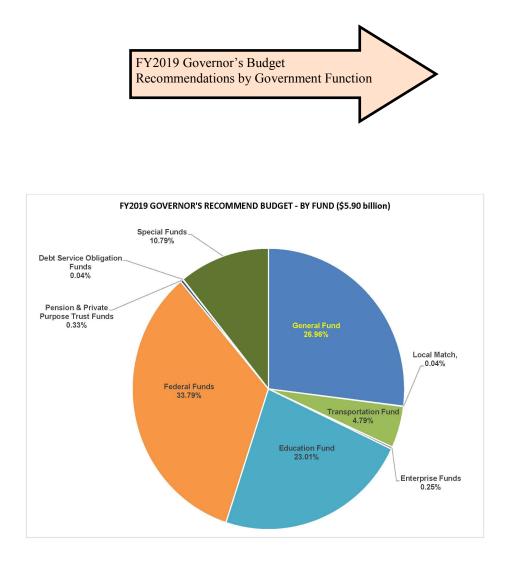

| 91,523,920                  | 143,168,997                                                                                                     | 61,572,137                             | 612,481,095                                 | 78,097,467     | 15,195,719 |

Page 2 of 2

# THE FISCAL YEAR 2019 GOVERNOR'S BUDGET RECOMMENDATIONS BY GOVERNMENT FUNCTION AND BY FUND







#### FISCAL YEAR 2019 GOVERNOR'S BUDGET RECOMMENDATION All Funds by Department

| Lense         Lense <th< th=""><th></th><th></th><th></th><th></th><th></th><th></th><th></th><th></th><th></th><th></th><th></th><th>Duplicate Appr</th><th>opriations (d)</th><th></th></th<>