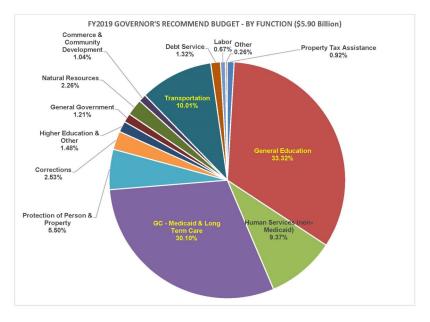

# FY 2019 EXECUTIVE BUDGET SUMMARY

**Fiscal Year 2019 Executive Budget Recommendations** 

Philip B. Scott Governor of Vermont January 23, 2018

January 23, 2018

Dear Members of the General Assembly and Fellow Vermonters: