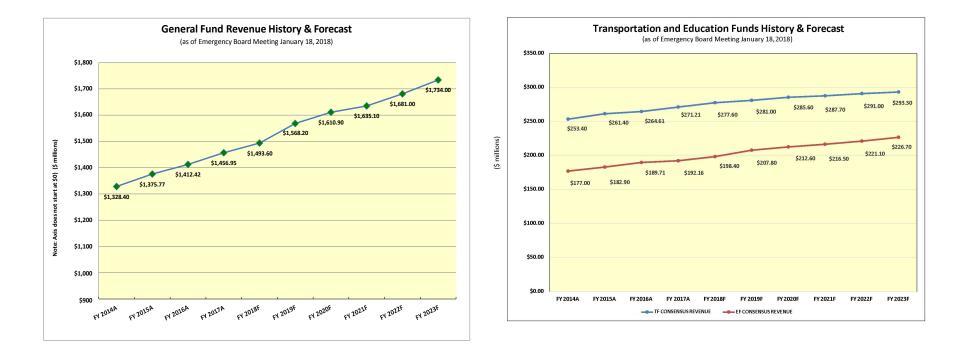

On January 18, 2018, the Vermont Emergency Board adopted revised General, Transportation and Education Fund Consensus Revenue Forecasts for the remainder of FY2018, FY2019 and FY2020 as compared to the adopted July 2017 forecast. The General Fund (GF) for FY2018 was projected to be \$1,493.6 million (+\$8.1 million, +0.5%) while the FY2019 GF was projected at \$1,568.2 million (\$29.7 million, +1.9%). The Transportation Fund forecast for the remainder of FY2018 was projected at \$277.6 million (+\$1.4 million, +0.5 %) and for FY2019 was projected at \$281.0 million (+\$2.1 million, +0.8 %). The Education Fund (portion subject to consensus revenue forecast) was projected to be \$198.4 million for FY2018 (+\$0.4 million, +0.2%) and \$207.8 million for FY2019 (+\$1.1 million, +0.5%).

# **General Fund Revenue by Component**

FY 2015 - FY 2021

Emergency Board January 18, 2018

# Transportation Fund Revenue by Component

FY 2015 - FY 2021

Emergency Board January 18, 2018

(\$ Millions)

## **Education Fund Revenue by Component** FY 2015 - FY 2019

Emergency Board January 18, 2018

(\$ Millions)