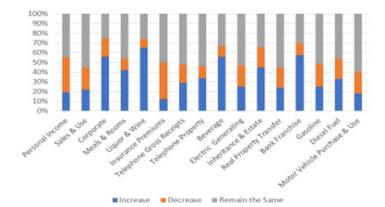

1 comment supported Vermont secession

1 comment was in support of teachers' pensions

Which areas of revenue would you consider reducing, increasing or maintaining at current levels in order to balance the state budget?