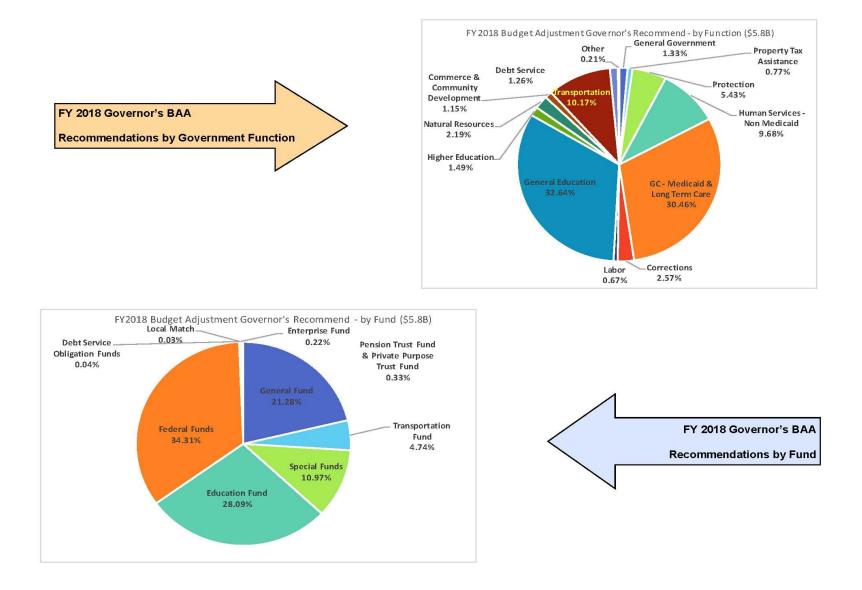

# FY 2019 EXECUTIVE BUDGET SUMMARY

**Fiscal Year 2019 Executive Budget Recommendations** 

Philip B. Scott Governor of Vermont January 23, 2018

January 23, 2018

Dear Members of the General Assembly and Fellow Vermonters: